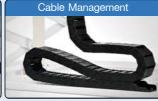

### up to 25Kg

• Heavy-Duty Belt with Fireproof Equipped with heavy-duty tubular motor and fireproof belt, the operation of the lift is smooth and easy.

Cable Management

All sorts of cables are well manged inside the cable belt which ensure the smooth operation of the lift.