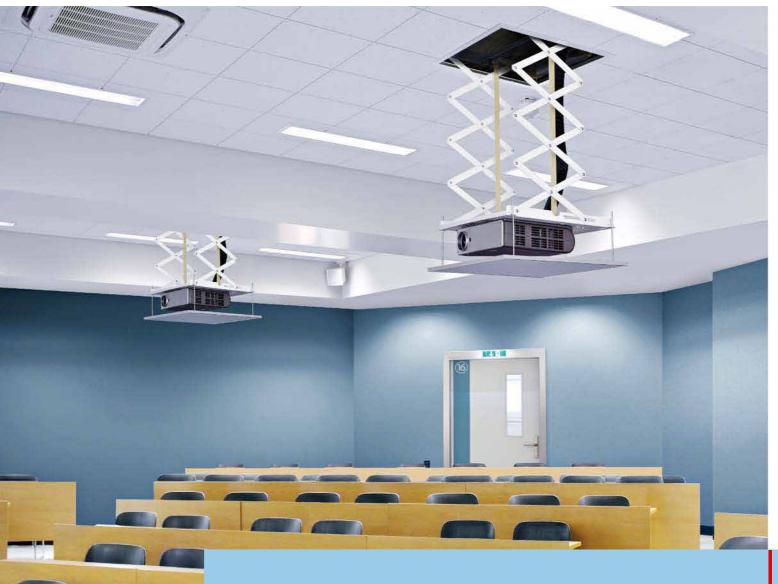

# Refiner Series GPCK-ME

The Refined way to hide your projector!

Heavy-Duty Tubular Motor

- > Smooth Operation
- > Low Noise Level (≤45dB)
- > Precise Positioning
- > Durable

Take model ME1000 with 1 meter range for example, the weight capacity is

### up to 25Kg

• Heavy-Duty Belt with Fireproof Equipped with heavy-duty tubular motor and fireproof belt, the operation of the lift is smooth and easy.

Cable Management

All sorts of cables are well manged inside the cable belt which ensure the smooth operation of the lift.

Ceilling Decoration Panel

Dimensions

Universal Installation

Equipped with universal panel for different types of projectors.

 Replaceble Ceilling Decoration
The ceiling decoration board can be easily replaced to match different installations when neeses.
Optional