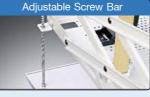

#### Adjustable Height

Specifications

By adjusting the height of the screw bar, the suitable height for projector is flexible up to 200m, thicker thn this is can be archived with extended screw bars.

H1 means minimum height of the lift when H2 is adjusted to minimum (10mm).
When the projector is thicker than 200mm. you can replace the screw bar to get the required H2 dimansion.