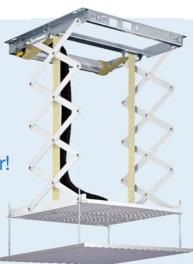

### up to 25Kg

• Heavy-Duty Belt with Fireproof Equipped with heavy-duty tubular motor and fireproof belt, the operation of the lift is smooth and easy.

Cable Management

All sorts of cables are well manged inside the cable belt which ensure the smooth operation of the lift.

Ceilling Decoration Panel

Dimensions

Universal Installation

Equipped with universal panel for different types of projectors.

 Replaceble Ceilling Decoration
The ceiling decoration board can be easily replaced to match different installations when neeses.
Optional

#### Adjustable Height

Specifications

By adjusting the height of the screw bar, the suitable height for projector is flexible up to 200m, thicker thn this is can be archived with extended screw bars.