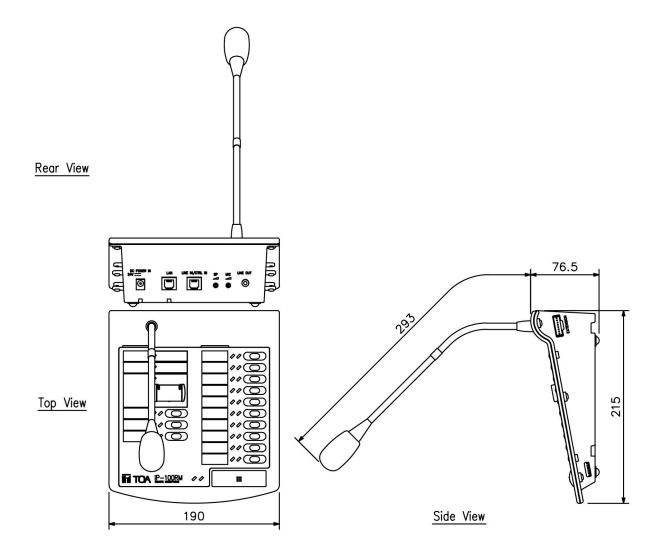

te microphone, it is used for general and emergency broadcast. It can receive broadcasting from server or other devices, and it also can initiate one zone or all zones broadcast, every key has the corresponding working status indicator, you can quickly obtain the working status of every zoneand server through the working status indicator.

## Key features

#IR-100RM is a network remote microphone. It can be used for general broadcast and emergency broadcast. #The microphone can received messages from server or other devices. It can also distribute these messages to selected zone or all zones.

#Status LED next to every button allows operator to acquire status of each zone and other operation status at one glimpse.

#Can support Max. 1000 zoning

1

# **Specifications**

## **Dimensions**



UNIT mm SCALE: 1/4