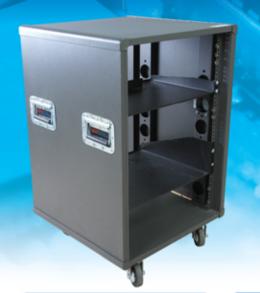

## MR-I6U/MRm-I2U/QR-I2U/QRd-I2U/QRd-I6U/QRp-I3U

Move Rack 19" MR-16U

Move Rack 19" With Mixer MRm-12U

Quick Rack 19" QR-12U

Quick Rack 19"
QRd-12U/QRd-16U

## ตู้ Move Rack ขนาด 19 นิ้ว

- ออกแบบและผลิตตามมาตรฐาน แบบถอดประกอบได้ (Modular-Knock-Down) เพื่อความสะดวกในการขนส่ง
- ตัวตู้ทั้งชุดทำจากเหล็ก พร้อมเคลือบผิวด้วยสีฝุ่นอุตสาหกรรม เน้นที่ความแข็งแรง ทนทาน
- มีแทนยึดอุปกรณ์ตามมาตรฐาน สามารถถอดและประกอบใหม่ได้
- \* ผนังด้านข้างมีช่องเพื่อระบายความร้อน ส่วนของประตูด้านหลัง มีช่องสำหรับติดตั้งเม็ดลมระบายอากาศ
- \* มีชุด Power Breaker 30A พร้อมสัญญาณไฟแสดง และ Outlet 6 จุด
- \*\* มี Front/Rear Panel (Front Panel มีแผ่น Acrylic)
- \*\* มีขาปรับระดับพร้อมล้อหมุน 3 นิ้ว
- \* เฉมาะรุ่น QRp-13U
- \*\* เฉพาะรุ่น QRd-12U