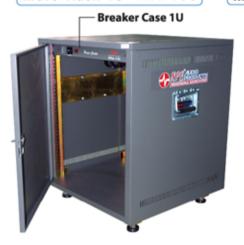

## ตู้ Move Rack ขนาด 19 นิ้ว

- ออกแบบและผลิตตามมาตรฐาน แบบถอดประกอบได้ (Modular-Knock-Down) เพื่อความสะดวกในการขนส่ง
- ตัวตู้ทั้งชุดทำจากเหล็ก พร้อมเคลือบผิวด้วยสีฝุ่นอุตสาหกรรม เน้นที่ความแข็งแรง ทนทาน
- มีแทนยึดอุปกรณ์ตามมาตรฐาน สามารถถอดและประกอบใหม่ได้
- \* ผนังด้านข้างมีช่องเพื่อระบายความร้อน ส่วนของประตูด้านหลัง มีช่องสำหรับติดตั้งเม็ดลมระบายอากาศ
- \* มีชุด Power Breaker 30A พร้อมสัญญาณไฟแสดง และ Outlet 6 จุด
- \*\* มี Front/Rear Panel (Front Panel มีแผ่น Acrylic)
- \*\* มีขาปรับระดับพร้อมล้อหมุน 3 นิ้ว
- \* เฉมาะรุ่น QRp-13U
- \*\* เฉพาะรุ่น QRd-12U

## Specifications: Move Rack

Quick Rack 19" With Panal QRp-13U

| Model :                    | Height (H) mm. | Depth (D) mm. | Width (W) mm. |
|----------------------------|----------------|---------------|---------------|
| MR-16U                     | 763.0          | 550.0         | 557.0         |
| MRm-12U                    | 763.0          | 550.0         | 557.0         |
| QR-12U                     | 580.0          | 550.0         | 558.0         |
| QRd-12U (Front/Rear Panel) | 580.0          | 550.0         | 558.0         |
| QRd-16U (Front/Rear Panel) | 750.0          | 550.0         | 558.0         |
| QRp-13U (Breaker Case 1U)  | 625.0          | 550.0         | 558.0         |