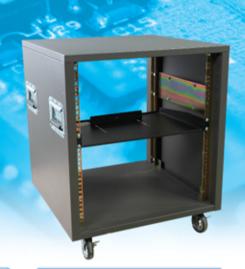

## MR-I6U/MRm-I2U/QR-I2U/QRd-I2U/QRd-I6U/QRp-I3U

Move Rack 19" MR-16U

Move Rack 19" With Mixer MRm-12U

Quick Rack 19" QR-12U

Quick Rack 19"
QRd-12U/QRd-16U

## ตู้ Move Rack ขนาด 19 นิ้ว

- ออกแบบและผลิตตามมาตรฐาน แบบถอดประกอบได้ (Modular-Knock-Down) เพื่อความสะดวกในการขนส่ง
- ตัวตู้ทั้งชุดทำจากเหล็ก พร้อมเคลือบผิวด้วยสีฝุ่นอุตสาหกรรม เน้นที่ความแข็งแรง ทนทาน
- มีแทนยึดอุปกรณ์ตามมาตรฐาน สามารถถอดและประกอบใหม่ได้
- \* ผนังด้านข้างมีช่องเพื่อระบายความร้อน ส่วนของประตูด้านหลัง มีช่องสำหรับติดตั้งเม็ดลมระบายอากาศ
- \* มีชุด Power Breaker 30A พร้อมสัญญาณไฟแสดง และ Outlet 6 จุด
- \*\* มี Front/Rear Panel (Front Panel มีแผ่น Acrylic)
- \*\* มีขาปรับระดับพร้อมล้อหมุน 3 นิ้ว
- \* เฉมาะรุ่น QRp-13U
- \*\* เฉพาะรุ่น QRd-12U