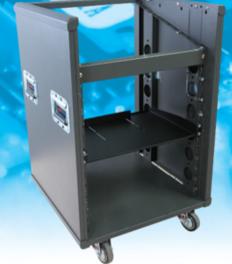

## MR-I6U/MRm-I2U/QR-I2U/QRd-I2U/QRd-I6U/QRp-I3U

Move Rack 19" MR-16U

Move Rack 19" With Mixer MRm-12U

Quick Rack 19" QR-12U

Quick Rack 19"
QRd-12U/QRd-16U

## ตู้ Move Rack ขนาด 19 นิ้ว

- ออกแบบและผลิตตามมาตรฐาน แบบถอดประกอบได้ (Modular-Knock-Down) เพื่อความสะดวกในการขนส่ง
- ตัวตู้ทั้งชุดทำจากเหล็ก พร้อมเคลือบผิวด้วยสีฝุ่นอุตสาหกรรม เน้นที่ความแข็งแรง ทนทาน
- มีแทนยึดอุปกรณ์ตามมาตรฐาน สามารถถอดและประกอบใหม่ได้
- \* ผนังด้านข้างมีช่องเพื่อระบายความร้อน ส่วนของประตูด้านหลัง มีช่องสำหรับติดตั้งเม็ดลมระบายอากาศ
- \* มีชุด Power Breaker 30A พร้อมสัญญาณไฟแสดง และ Outlet 6 จุด
- \*\* มี Front/Rear Panel (Front Panel มีแผ่น Acrylic)
- \*\* มีขาปรับระดับพร้อมล้อหมุน 3 นิ้ว
- \* เฉมาะรุ่น QRp-13U
- \*\* เฉพาะรุ่น QRd-12U