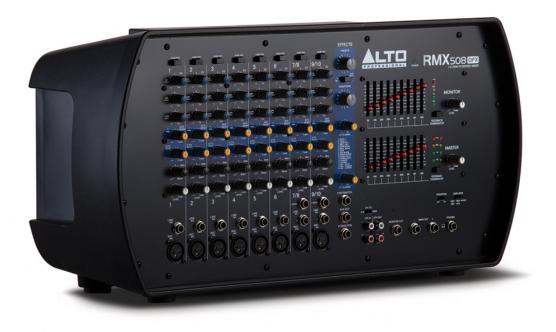

## Portable, 24-bit Alesis DSP, EQ and 500 Watts of FEATURES Pure Power for Any Gig

The EMPIRE RMX508DFX is a 500W powered cabinet mixer with effects and EQ and is part of the EMPIRE RMX cabinet mixer line which includes the RMX2408DFX (2000W), , RMX1508DFX (1500W), and RMX1008DFX (1000W) models.

The RMX508DFX includes everything you need to tackle virtually any live performance. It starts with an ultra-clean 500 watts of Class D power to drive your speakers of choice. Class D amplification makes the RMX508DFX not only powerful but incredibly light compared to other solutions so you won't break your back bringing it to the venue. Running the RMX508DFX in stereo will deliver a continuous 2 x 250W at 4-ohms of pure, clean power.

All information is preliminary and subject to change.

- 18 total inputs including 8 XLR jacks with phantom power, 8 line jacks and stereo RCA
- On-board digital effects processor and 3-shelf EQ on each mono and stereo channel
- Continuous 2 x 250W power at 4-ohms; 500W at 8-ohms Bridged
- Class D Power for clean power and light weight
- · Built-in, recessed handles for easy transport