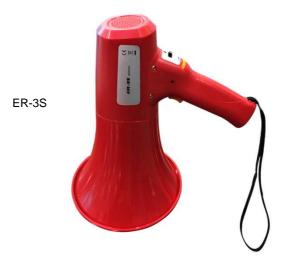

## ER-3 / ER-3S

## Features

- 10 W
- 10 hours speaking time
- 6 x AA type batteries
- 450 meters range

ER-3 is the hand grip entry megaphone featuring 10 W power and 450 meters range with excellent intelligibility. ER-3S includes a Siren function.

## **Specifications**

| MODEL             | ER-3 / ER-3S                                      |
|-------------------|---------------------------------------------------|
| Power             | MAX 10W                                           |
| Battery           | AA type (UM-3) / 6 pcs (9V DC)                    |
| Speaking time     | 10 hours                                          |
| Range             | 450 meters (Quiet environment), 250 meters (City) |
| Speaker Impedance | 8Ω                                                |
| Options           | Siren (ER-3S)                                     |
| Dimension (dia.)  | 185 mm / 310 mm                                   |
| Weight            | 0.9 kg (without battery)                          |
|                   |                                                   |