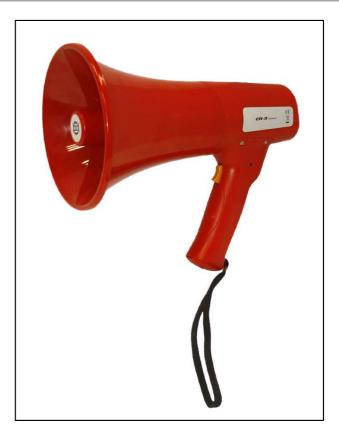

## ER-3 / ER-3S

## Features

- 10 W
- 10 hours speaking time
- 6 x AA type batteries
- 450 meters range

ER-3 is the hand grip entry megaphone featuring 10 W power and 450 meters range with excellent intelligibility. ER-3S includes a Siren function.

## **Specifications**

| MODEL             | ER-3 / ER-3S                                      |
|-------------------|---------------------------------------------------|
| Power             | MAX 10W                                           |
| Battery           | AA type (UM-3) / 6 pcs (9V DC)                    |
| Speaking time     | 10 hours                                          |
| Range             | 450 meters (Quiet environment), 250 meters (City) |
| Speaker Impedance | 8Ω                                                |
| Options           | Siren (ER-3S)                                     |
| Dimension (dia.)  | 185 mm / 310 mm                                   |
| Weight            | 0.9 kg (without battery)                          |
|                   |                                                   |