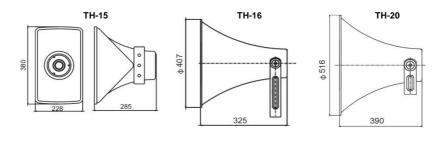

## **Specifications**

| MODEL                  | TH-15              | TH-16                 | TH-20                 | TH-4A4                             |
|------------------------|--------------------|-----------------------|-----------------------|------------------------------------|
| Туре                   | Reflex<br>Square   | Reflex<br>Round (16") | Reflex<br>Round (20") | Reflex<br>Round (18")<br>4 Entries |
| <b>Driver Coupling</b> | 1 - 3/8" 18 thread | 1 - 3/8 18" thread    | 1 - 3/8" 18 thread    | 1 - 3/8" 18 thread                 |
| Material               | Aluminum           | Aluminum              | Aluminum              | Aluminum                           |
| Protection Rate        | IP66               | IP66                  | IP66                  | IP66                               |
| Pantone                | Cool gray 6C       | Cool gray 6C          | Cool gray 6C          | Cool gray 6C                       |
| Weight                 | 1.4 kg (3.09lbs.)  | 1.5 kg (3.09 lbs.)    | 1.9 kg (4.19 lbs.)    | 3.9 kg (7.05 lbs.)                 |