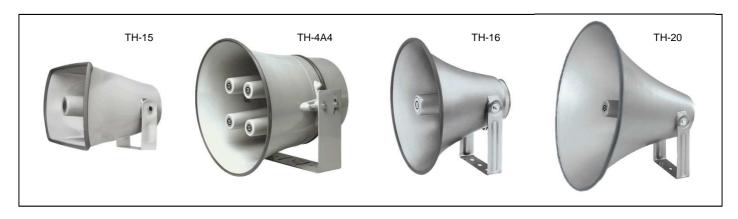

## **Features**

- TU and MT Series applicable drivers
- 1 3/8" 18 thread coupling

- Aluminum
- IP66

The TH Series includes several kind of horn flares to be coupled with TU and MT drivers. From 15" to 20" round shape to square and multi-entry designed, TH Series are high quality horn flare assemblies dedicated to announcement purposes. Made of aluminum the devices combined with drivers can be used any places indoor or outdoor. The quality of manufacturing is recognized worldwide and gives incredible results especially in term of intelligibility and long distances coverage.

## **Specifications**

| MODEL                  | TH-15              | TH-16                 | TH-20                 | TH-4A4                             |
|------------------------|--------------------|-----------------------|-----------------------|------------------------------------|
| Туре                   | Reflex<br>Square   | Reflex<br>Round (16") | Reflex<br>Round (20") | Reflex<br>Round (18")<br>4 Entries |
| <b>Driver Coupling</b> | 1 - 3/8" 18 thread | 1 - 3/8 18" thread    | 1 - 3/8" 18 thread    | 1 - 3/8" 18 thread                 |
| Material               | Aluminum           | Aluminum              | Aluminum              | Aluminum                           |
| Protection Rate        | IP66               | IP66                  | IP66                  | IP66                               |
| Pantone                | Cool gray 6C       | Cool gray 6C          | Cool gray 6C          | Cool gray 6C                       |
| Weight                 | 1.4 kg (3.09lbs.)  | 1.5 kg (3.09 lbs.)    | 1.9 kg (4.19 lbs.)    | 3.9 kg (7.05 lbs.)                 |