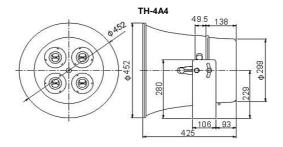

## **Specifications**

| MODEL                  | TH-15              | TH-16                 | TH-20                 | TH-4A4                             |
|------------------------|--------------------|-----------------------|-----------------------|------------------------------------|
| Туре                   | Reflex<br>Square   | Reflex<br>Round (16") | Reflex<br>Round (20") | Reflex<br>Round (18")<br>4 Entries |
| <b>Driver Coupling</b> | 1 - 3/8" 18 thread | 1 - 3/8 18" thread    | 1 - 3/8" 18 thread    | 1 - 3/8" 18 thread                 |
| Material               | Aluminum           | Aluminum              | Aluminum              | Aluminum                           |
| Protection Rate        | IP66               | IP66                  | IP66                  | IP66                               |
| Pantone                | Cool gray 6C       | Cool gray 6C          | Cool gray 6C          | Cool gray 6C                       |
| Weight                 | 1.4 kg (3.09lbs.)  | 1.5 kg (3.09 lbs.)    | 1.9 kg (4.19 lbs.)    | 3.9 kg (7.05 lbs.)                 |