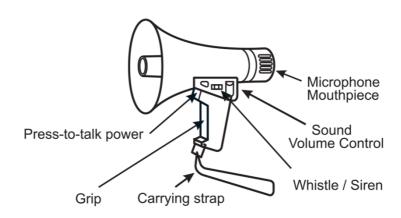

## **Features**

- 8 W
- 500 ~ 700 meters range
- Siren
- Light weight
- 6 x AA type batteries or 6V DC

ER-226 is the lighter hand grip megaphones of the range featuring 8W power and 700 meters range with excellent intelligibility. It is equipped with a built-in siren function.

## **Specifications**

| MODEL                 | ER-226\$                                           |
|-----------------------|----------------------------------------------------|
| Power                 | MAX 8 W                                            |
| Range                 | 500 ~ 700 meters depending on operating conditions |
| Battery               | AA type (UM-3) / 6 pcs (9V DC)                     |
| External Power Supply | 9V battery or 6x1.5V DC                            |
| Speaker Impedance     | 8Ω                                                 |
| Other function        | Siren                                              |
| Dimension (dia.)      | 150 / 237 mm (5.9" / 9.3")                         |
| Weight                | 0.62 kg (1.37 lb) (without battery)                |