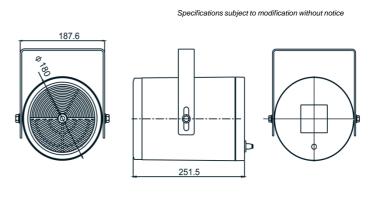

## **Specifications**

| MODEL                  | CSP-220 / CSP-220WP / CSP-220D / CSP-220DWP             |
|------------------------|---------------------------------------------------------|
| Rated Power (RMS)      | 20W                                                     |
| Output                 | 5, 10, 20W                                              |
| Transducer             | 1 x 6.5" 8Ω paper cone (CSP-220)                        |
|                        | 1 x 6.5" 8Ω plastic cone (CSP-220WP)                    |
|                        | 2 x 6.5" 8Ω paper cone (CSP-220D)                       |
|                        | 2 x 6.5" 8Ω plastic cone (CSP-220DWP)                   |
| Input Voltage          | 50, 70, 100V                                            |
| Impedance              | 100V: 2kΩ, 1kΩ, 500Ω                                    |
|                        | 70V: 1kΩ, 490Ω, 245Ω                                    |
|                        | 50V: 500Ω, 245Ω, 125Ω                                   |
| Frequency Response     | 100Hz~20KHz                                             |
| SPL (1W/1m)            | 94dB                                                    |
| Materiel               | ABS resin                                               |
| Protection rate        | IP44 (WP models)                                        |
| Dimensions (Diam. x L) | 180 x 251.5 mm                                          |
| Weight                 | 2.2kg (CSP-220, CSP-220WP) - 3kg (CSP-220D, CSP-220DWP) |