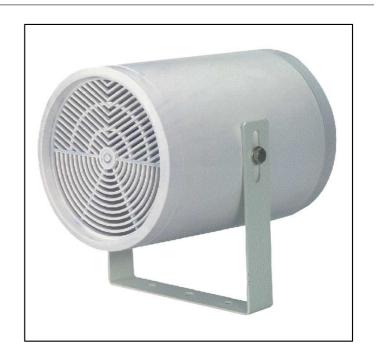

## **Features**

- Mono or bi-directional (D models)
- 20\//
- 6.5" full range transducer
- 50, 70, 100V
- IP44 (WP models)

CSP-220 speakers are high-quality sound projectors designed for Public Address. Mono or bi-directional (D models), they are equipped with 6.5" full range transducers. They are the ideal solution for high intelligibility of speech and music outdoor or indoor. All models integrate high impedance outputs for 100V, 70V and 50V installations. The built-in transformer gives the choice of three power levels.

Made of ABS resin the cabinet is scratch and shock resistant. The WP models are IP44 rated and can be used in covered installation not exposed to excessive dampness.