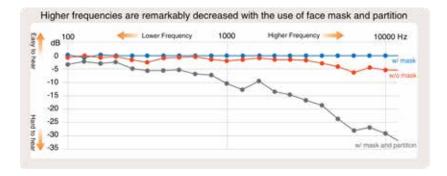

# Sophisticated Audio Control

Boosting higher frequencies to compensate intelligibility lost with the use of partitions. Higher frequencies also ensures lesser sound spread