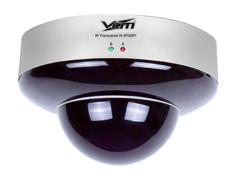

#### **Features**

- ▶ IR infrared module for H-8700C and H-8700D
- Wide-angle, receiving range is approximately 150 degrees
- ▶ Receiving sensitivity: -85dBM
- Signal gain more than 40 dBM
- ▶ Adopt low consumption electro circuit
- ▶ Wall/ceiling installation option.
- Output Impedance 50  $\Omega$
- ▶ Terminal type BNC