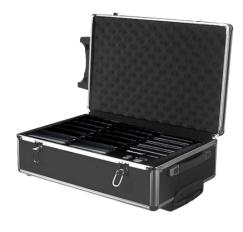

#### **Features**

- ▶ Usage for H-8700C and H-8700D
- Charges 16 pieces of Lithium-ion battery per charging
- ▶ Intelligent charging management electro circuit to protect the Lithium-ion battery.
- Equipped with extendible handle and pulley, easy for moving
- ▶ Charging time 8 hours.