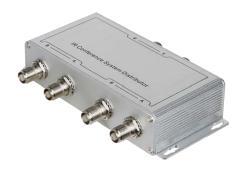

#### **Features**

- adopt impedance balancing branch connector (4 inputs, 1 output)
- ▶ Low insertion loss computation
- Perfect plating surface treatment with excellent shielded function
- ▶ Input/Output Impedance 50 Ω
- ▶ Terminal type BNC
- ▶ N.W 670g