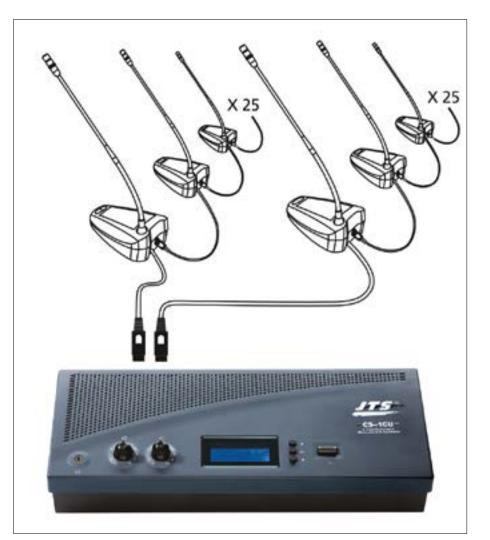

## Control unit, the control centre of the conference system

- For setting up a system with up to 50 microphone stations (2 x 25)
- Power supply for microphone stations
- Built-in speaker
- Headphone connection
- Keypad lock
- Display of date/time
- Stopwatch
- Test function for connected microphone stations
- Connection facilities for optional devices, e.g. external microphone, telephone coupler, signal processing units (e.g. equalizer), recorders, amplifiers, audio line sources

| Model        | CS-1CU                                         |
|--------------|------------------------------------------------|
| Power supply | 100-240 V~/50-60 Hz/90 VA                      |
| Dimensions   | 360 x 90 x 150 mm                              |
| Weight       | 1.7 kg                                         |
| Connections  | 2 x RCA (input/output for telephone coupler)   |
|              | 2 x RCA (input/output, e.g. for equalizer)     |
|              | 2 x RCA L/R (input/output for recorder)        |
|              | 2 x RCA (input/output for line signals)        |
|              | 1 x XLR (microphone input)                     |
|              | 2 x 7-pole DIN jack (connection for microphone |
|              | stations)                                      |