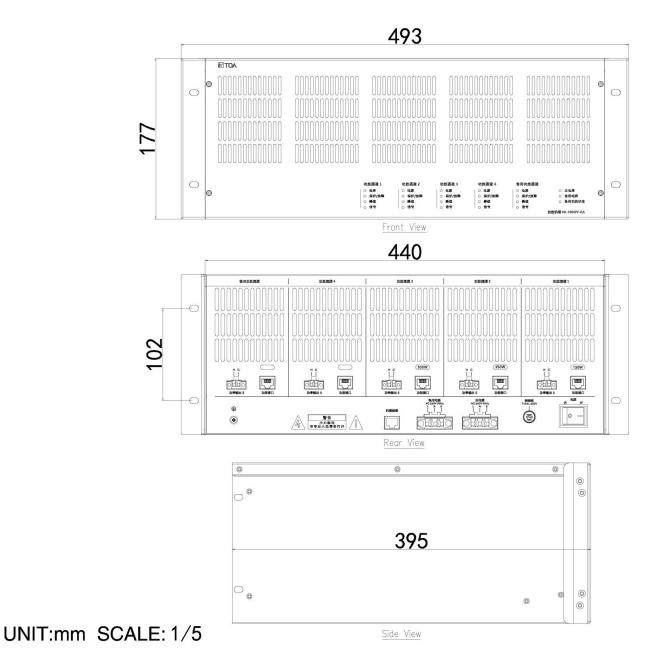

n in order to supply power to the digital power amplifier module installed in the chassis.

## Key features

#Power can be supplied to VX-1000DA series digital power amplifier module.

#With active and standby power switching.

#LED light displays the power amplifier operation status.

#4 power amplifier modules and 1 spare power amplifier modules can be installed.

## **Specifications**

| Power Source        | AC 220V/50Hz                                                            |
|---------------------|-------------------------------------------------------------------------|
| Output Power        | Amplifier output 4 channels, auxiliary amplifier output 1 channel       |
| Amplifier Interface | Amplifier interface 4 channels, auxiliary amplifier interface 1 channel |

## Dimensions