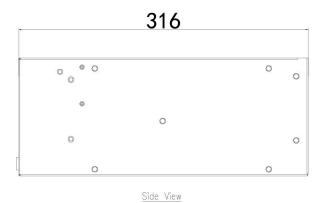

res standby mode to be set for reducing standby power consumption. It requires a matrix controller VX-1000MC-EA and peering frame VX-1000PF-EA.

### Key features

#Class D power amplifier modular #Mounts in the frame units #3 different power outputs: 125W, 250W or 500W #Dust filter, easy to clean

1

# **Specifications**

| Power Supply         | AC 220V/50Hz                                     |
|----------------------|--------------------------------------------------|
| Current Consumption  | 28.2W (standby mode)<br>505W (rated output mode) |
| Amplification System | Class D                                          |
| Output Power         | 500W                                             |
| Frequency Response   | 20Hz-20kHz ±3dB                                  |

## **Dimensions**







UNIT:mm SCALE: 1/5