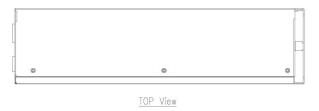

standby mode to be set for reducing standby power consumption. It requires a matrix controller VX-1000MC-EA and peering frame VX-1000PF-EA.

### Key features

#Class D power amplifier modular #Mounts in the frame units #3 different power outputs: 125W, 250W or 500W #Dust filter, easy to clean

1

# **Specifications**

| Power Supply         | AC 220V/50Hz                                     |
|----------------------|--------------------------------------------------|
| Current Consumption  | 28.2W (standby mode)<br>505W (rated output mode) |
| Amplification System | Class D                                          |
| Output Power         | 500W                                             |
| Frequency Response   | 20Hz-20kHz ±3dB                                  |

## **Dimensions**







UNIT:mm SCALE: 1/5