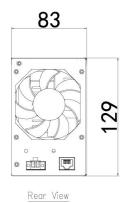

s standby mode to be set for reducing standby power consumption. It requires a matrix controller VX-1000MC-EA and peering frame VX-1000PF-EA.

### Key features

#Class D power amplifier modular #Mounts in the frame units #3 different power outputs: 125W, 250W or 500W #Dust filter, easy to clean

1

# **Specifications**

| Power Supply         | AC 220V/50Hz                                     |
|----------------------|--------------------------------------------------|
| Current Consumption  | 28.2W (standby mode)<br>505W (rated output mode) |
| Amplification System | Class D                                          |
| Output Power         | 500W                                             |
| Frequency Response   | 20Hz-20kHz ±3dB                                  |

## **Dimensions**







UNIT:mm SCALE: 1/5