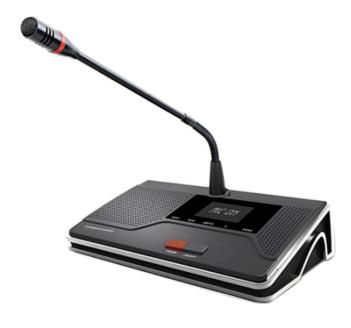

## H-9510C Chairman Unit

## **Features**

- Frequency Response: 40Hz-16KHz
- Sensitivity: -44dB±2dB
- Connection interface: Cat6 Ethernet cable (RJ45)
- Length of gooseneck: 420mm
- Net weight: 0.8Kg
- Discuss, video camera auto-track
- Build-in speaker
- Build-in LCD screen
- Chairman with priority button