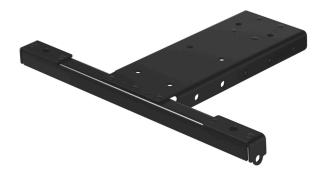

#### **HY-TM7B-WP**

SPEAKER RIGGING BRACKET

The HY-TM7B-WP Speaker Rigging Bracket is used to suspend the HX-7B-WP Speaker System directly from ceilings, beams or other building structures. This bracket is designed for outdoor use.