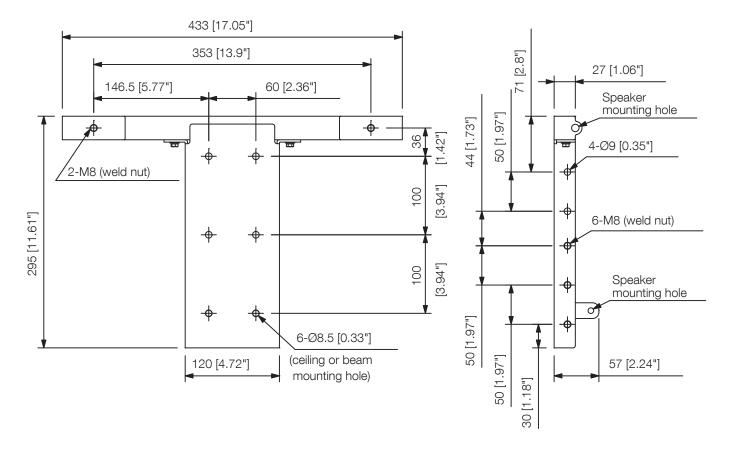

# **Specifications**

| Finish               | Stainless steel, black, semi-gloss, paint              |  |
|----------------------|--------------------------------------------------------|--|
| Dimensions           | 433 (W) x 57 (H) x 295 (D) mm (17.05 x 2.24" x 11.61") |  |
| Weight               | 2.5 kg (5.51 lb)                                       |  |
| Included Accessories | Speaker mounting bolt1 set                             |  |

#### **Dimensions**

## **Dimensions**

UNIT:mm SCALE:1/5