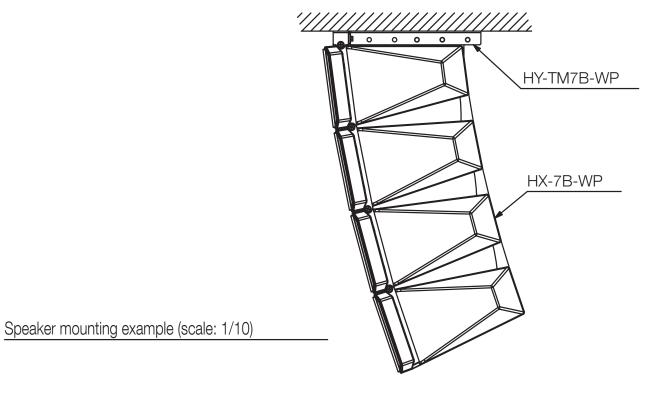

#### **HY-TM7B-WP**

SPEAKER RIGGING BRACKET

The HY-TM7B-WP Speaker Rigging Bracket is used to suspend the HX-7B-WP Speaker System directly from ceilings, beams or other building structures. This bracket is designed for outdoor use.