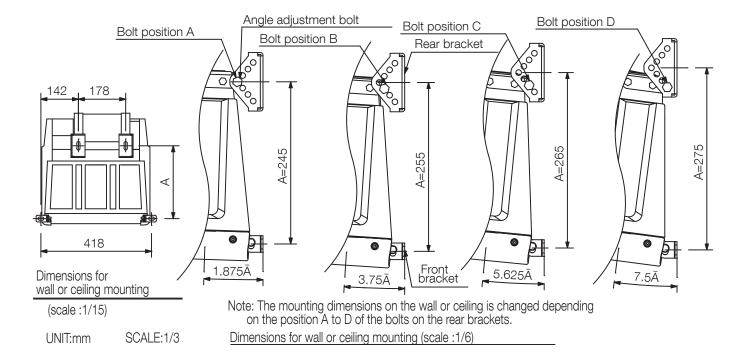

lls or ceilings. This bracket is designed for indoor use.

## Key features

1

# **Specifications**

| Finish               | Steel plate, black, semi-gloss paint                                                                    |
|----------------------|---------------------------------------------------------------------------------------------------------|
| Weight               | 600 g                                                                                                   |
| Included Accessories | Rear bracket mounting bolt (M8) with washer4                                                            |
| Product Composition  | Front bracket A, B *1 each, Rear bracket A, B *1 each * Brackets A and B are symmetrical to each other. |

## **Dimensions**





### **Dimensions**