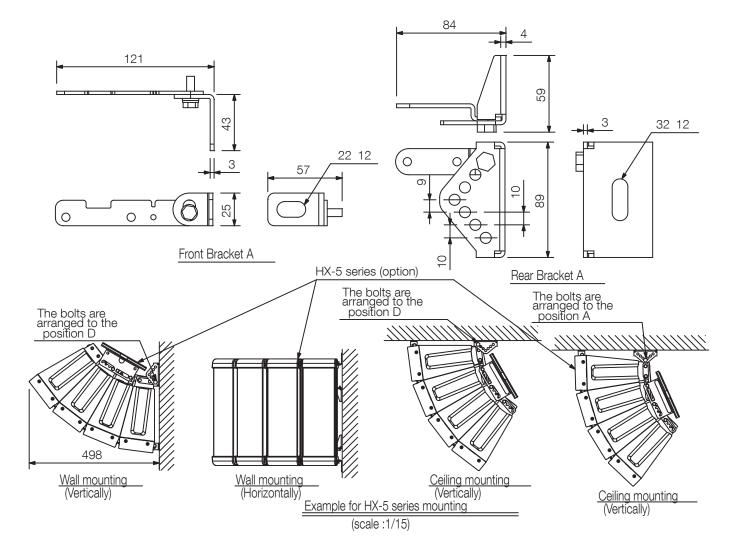

waves reflecting from walls or ceilings. This bracket is designed for indoor use.

## Key features

1

# **Specifications**

| Finish               | Steel plate, black, semi-gloss paint                                                                    |
|----------------------|---------------------------------------------------------------------------------------------------------|
| Weight               | 600 g                                                                                                   |
| Included Accessories | Rear bracket mounting bolt (M8) with washer4                                                            |
| Product Composition  | Front bracket A, B *1 each, Rear bracket A, B *1 each * Brackets A and B are symmetrical to each other. |

## **Dimensions**





### **Dimensions**