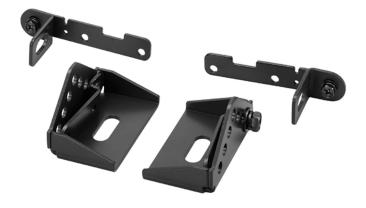

#### SPEAKER MOUNTING BRACKET

The HY-WM2B is used exclusively to mount the HX-5 series speaker system closely to a wall or ceiling. The bracket helps to achieve clearer sound reproduction by minimizing phase interference generated by sound waves reflecting from walls or ceilings. This bracket is designed for indoor use.

# **Specifications**

| Finish               | Steel plate, black, semi-gloss paint                                                                    |
|----------------------|---------------------------------------------------------------------------------------------------------|
| Weight               | 600 g                                                                                                   |
| Included Accessories | Rear bracket mounting bolt (M8) with washer4                                                            |
| Product Composition  | Front bracket A, B *1 each, Rear bracket A, B *1 each * Brackets A and B are symmetrical to each other. |