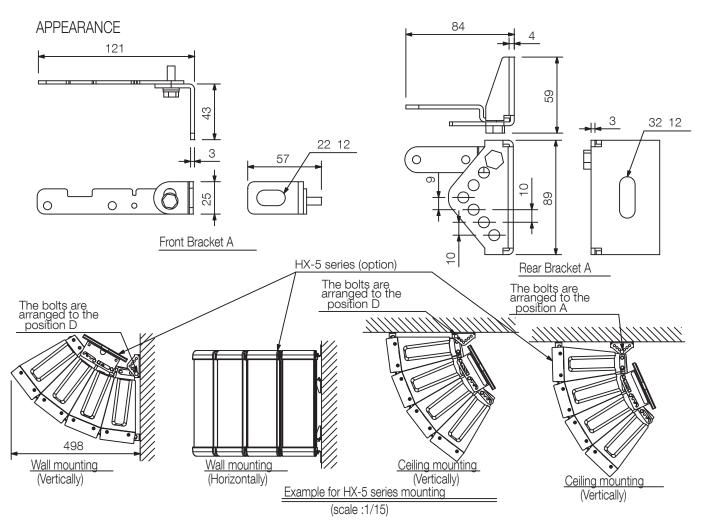

cting from walls or ceilings. This bracket is designed for indoor use.

#### Key features

## **Specifications**

| Finish               | Steel plate, white, semi-gloss paint                                                                       |
|----------------------|------------------------------------------------------------------------------------------------------------|
| Weight               | 600 g                                                                                                      |
| Included Accessories | Rear bracket mounting bolt (M8) with washer4                                                               |
| Product Composition  | Front bracket A, B *1 each, Rear bracket A, B *1 each<br>* Brackets A and B are symmetrical to each other. |

## Dimensions





#### Dimensions