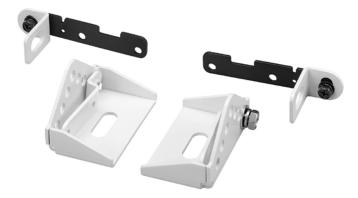

# HY-WM2W

SPEAKER MOUNTING BRACKET

The HY-WM2W is used exclusively to mount the HX-5 series speaker system closely to a wall or ceiling. The bracket helps to achieve clearer sound reproduction by minimizing phase interference generated by sound waves reflecting from walls or ceilings. This bracket is designed for indoor use.

## **Specifications**

| Finish               | Steel plate, white, semi-gloss paint                                                                       |
|----------------------|------------------------------------------------------------------------------------------------------------|
| Weight               | 600 g                                                                                                      |
| Included Accessories | Rear bracket mounting bolt (M8) with washer4                                                               |
| Product Composition  | Front bracket A, B *1 each, Rear bracket A, B *1 each<br>* Brackets A and B are symmetrical to each other. |