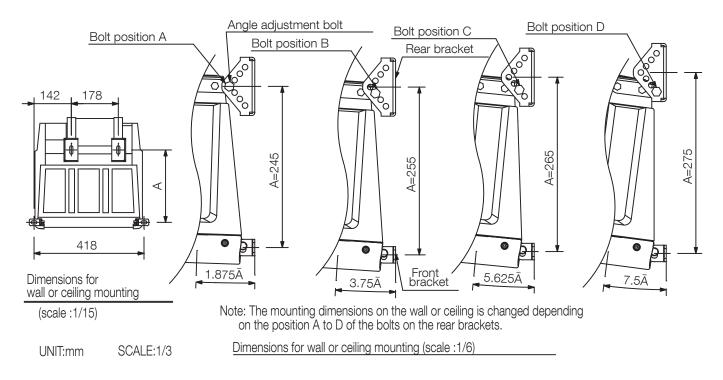

eilings. This bracket is designed for indoor use.

#### Key features

## **Specifications**

| Finish               | Steel plate, white, semi-gloss paint                                                                       |
|----------------------|------------------------------------------------------------------------------------------------------------|
| Weight               | 600 g                                                                                                      |
| Included Accessories | Rear bracket mounting bolt (M8) with washer4                                                               |
| Product Composition  | Front bracket A, B *1 each, Rear bracket A, B *1 each<br>* Brackets A and B are symmetrical to each other. |

## Dimensions





#### Dimensions