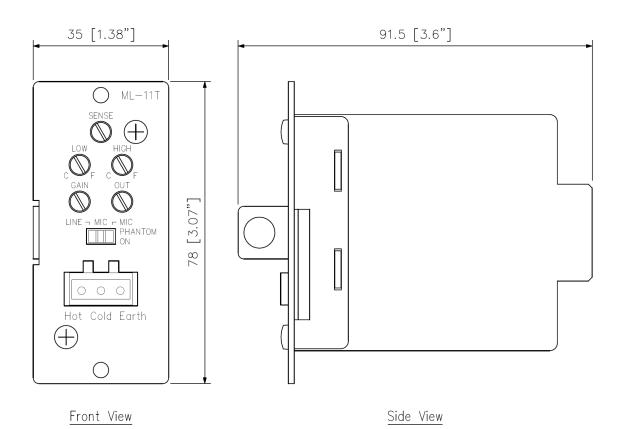

### Dimensions

UNIT: mm

## Specifications

| Power Supply         | 24 V DC (supplied from the main frame)                 |
|----------------------|--------------------------------------------------------|
| Current Consumption  | 25 mA                                                  |
| Input Sensitivity    | -60/-10 dB* (changeable)                               |
| Input Impedance      | 10 kΩ, balanced                                        |
| Included Accessories | Removable terminal block (3P)1, Module mounting screw2 |
| Frequency Response   | 20 Hz - 20 kHz ±1.0 dB                                 |
| Distortion           | 0.05 % (1 kHz)                                         |
| Phantom Power        | +22 V DC (active or disable selectable)                |
| Connector            | Removable terminal block (3P)                          |
| Dimensions           | 35 (W) x 78 (H) x 88 (D) mm (1.38" x 3.07" x 3.46")    |
| Weight               | Max. 49 g (0.11 lb)                                    |