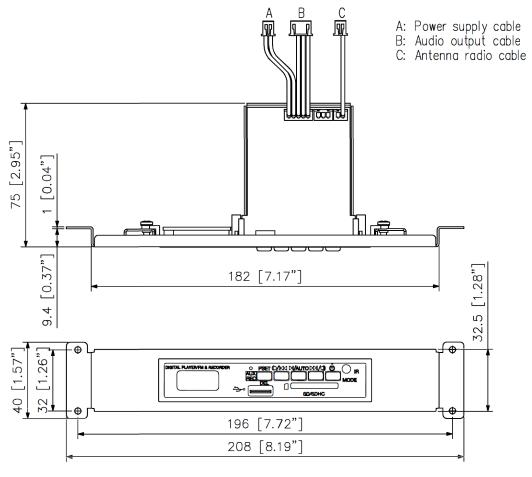

## **Dimensions**

UNIT:mm

## **Specifications**

\*0 dB = 1 V

| Power Source         | 12 V DC (10 - 14 V)                                                                                                                             |
|----------------------|-------------------------------------------------------------------------------------------------------------------------------------------------|
| Power Consumption    | 2 W                                                                                                                                             |
| Frequency Response   | 20 - 20 kHz, ±3 dB                                                                                                                              |
| Audio Input          | USB port for memory stick (up to 32 GB, Type file: MP3 file) SD/MMC card slot (up to 32 GB, Type file: MP3 file) FM antenna terminals Bluetooth |
| Output               | 0 dB* at 1 kHz                                                                                                                                  |
| Operating Humidity   | Under 90 % RH (no condensation)                                                                                                                 |
| Finish               | Mounting panel: Steel Plate, Black, Paint<br>Panel: Plastic, Black                                                                              |
| Dimensions           | 208 (W) x 40 (H) x 75 (D) mm (8.19" x 1.57" x 2.95 ")                                                                                           |
| Weight               | 190 g                                                                                                                                           |
| Included Accessories | Cable ties x 5                                                                                                                                  |