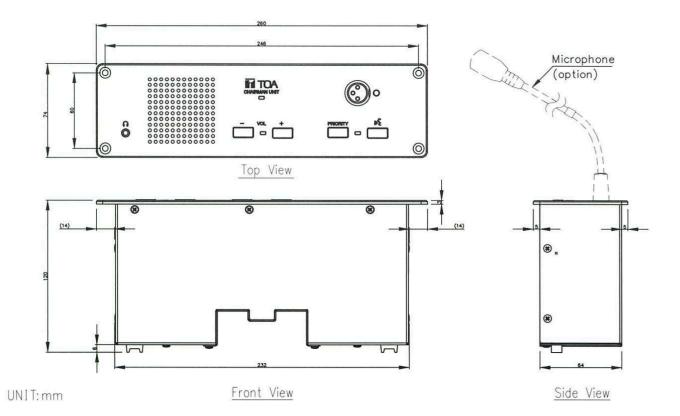

## Specifications

| Power Source          | 24 V DC (supplied from the TS-D1000-MU Master Control Unit (option), TS-D1100-MU Master Control Unit (option), TS-D1000-SU Sub Control Unit (option), or TS-D1000-EX Externsion Unit (option) |
|-----------------------|-----------------------------------------------------------------------------------------------------------------------------------------------------------------------------------------------|
| Power Consumption     | 1.5 W or less                                                                                                                                                                                 |
| Signal to Noise Ratio | 65 dB or more (A-weighted)                                                                                                                                                                    |
| Input                 | Microphone terminal: XLR-3-31 type, hidden latch lock for removable microphone                                                                                                                |
| Output                | Monitor speaker: 8Ω, 0.4 W<br>Earphone: Ø3.5 mm mini jack (3P:monaural)                                                                                                                       |
| Speaker Output        | 75 dB SPL                                                                                                                                                                                     |
| Connection Terminal   | RJ45 connector x2                                                                                                                                                                             |
| LED Indicator         | Power indicator, Speech indicator, Volume key indicator                                                                                                                                       |
| Function              | Speech function, Priority speech function, Earphone volume control                                                                                                                            |
| Operating Temperature | 0 °C to +40 °C (32 °F to 104 °F)                                                                                                                                                              |
| Operating Humidity    | 90 %RH or less (no condensation)                                                                                                                                                              |
| Finish                | Front Panel: Aluminum, Hairline, Anodizing (color: Black)<br>Case: Steel plate                                                                                                                |
| Dimensions            | 260 (W) x 120 (H) x 74 (D) mm                                                                                                                                                                 |
| Weight                | 1.04 kg                                                                                                                                                                                       |
| Included Accessories  | Wood screw (M4) x 4, Cable tie x 2, Hex wrench(M3) x 1                                                                                                                                        |
| Optional Accessories  | Standard microphone: TS-D1000-M1<br>Long microphone : TS-D1000-M2<br>Short microphone: TS-D1000-M1S                                                                                           |

## Dimensions