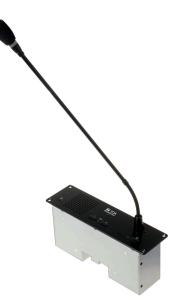

## TS-D1000-CF Q

CHAIRMAN UNIT

The Digital conference system's dedicated TS-D1000-CF Chairman unit can be used by simply connecting it to the TS-D1000-MU or TS-D1100-MU Master control unit using CAT5e STP LAN cables. It can also be optionally equipped with either the TS-D1000-M1 Standard microphone or the TS-D1000-M2 long microphone or the TS-D1000-M1S Short microphone. It's the Flush-mount device, ideal for use in permanent installations, creating indicidual participant positions.