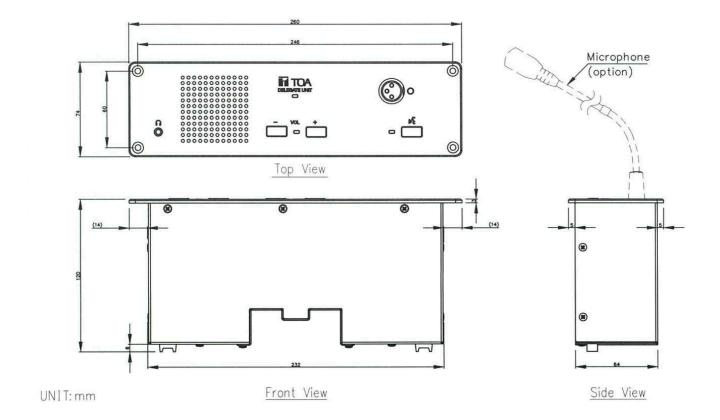

## Specifications

| Power Source          | 24 V DC (supplied from the TS-D1000-MU Master Control Unit (option), TS-D1100-MU Master Control Unit (option), TS-D1000-SU Sub Control Unit (option), or TS-D1000-EX Externsion Unit (option) |
|-----------------------|-----------------------------------------------------------------------------------------------------------------------------------------------------------------------------------------------|
| Power Consumption     | 1.5 W or less                                                                                                                                                                                 |
| Signal to Noise Ratio | 65 dB or more (A-weighted)                                                                                                                                                                    |
| Input                 | Microphone terminal: XLR-3-31 type, hidden latch lock for removable microphone                                                                                                                |
| Output                | Monitor speaker: 8Ω. 0.4 W<br>Earphone: Ø3.5 mm mini jack (3P:monaural)                                                                                                                       |
| Speaker Output        | 75 dB SPL                                                                                                                                                                                     |
| Connection Terminal   | RJ45 connector x2                                                                                                                                                                             |
| LED Indicator         | Power indicator, Speech indicator, Volume key indicator                                                                                                                                       |
| Function              | Speech function, Earphone volume control                                                                                                                                                      |
| Operating Temperature | 0 °C to +40 °C (32 °F to 104 °F)                                                                                                                                                              |
| Operating Humidity    | 90 %RH or less (no condensation)                                                                                                                                                              |
| Finish                | Front Panel: Aluminum, Hairline, Anodizing (color: Black) Case: Steel plate                                                                                                                   |
| Dimensions            | 260 (W) x 120 (H) x 74 (D) mm                                                                                                                                                                 |
| Weight                | 1.04 kg                                                                                                                                                                                       |
| Included Accessories  | Wood screw (M4) x 4, Cable tie x 2                                                                                                                                                            |
| Optional Accessories  | Standard microphone: TS-D1000-M1<br>Long microphone : TS-D1000-M2<br>Short microphone: TS-D1000-M1S                                                                                           |

## **Dimensions**