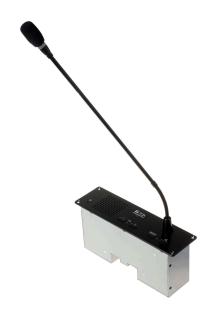

## TS-D1000-DF Q

**DELEGATE UNIT** 

The Digital conference system's dedicated TS-D1000-DF Delegate unit can be used by simply connecting it to the TS-D1000-MU or TS-D1100-MU Master control unit using CAT5e STP LAN cables. It can also be optionally equipped with either the TS-D1000-M1 Standard microphone or the TS-D1000-M2 long microphone or the TS-D1000-M1S Short microphone. It's the Flush-mount device, ideal for use in permanent installations, creating indicidual participant positions.