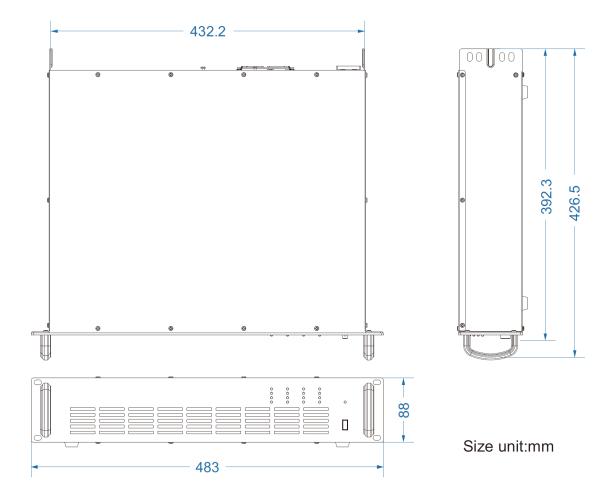

## **Dimensions**

## Specifications

| Power Source              | AC220V-240V, 50Hz/60Hz                                                                                                                                        |
|---------------------------|---------------------------------------------------------------------------------------------------------------------------------------------------------------|
| Amplification System      | Class D amplifier                                                                                                                                             |
| Power Consumption         | 30W(standby mode), 1200W(Rated output 100V line, 10Ω)                                                                                                         |
| Input                     | 1 channel: PA LINK (Dedicated Interface with VX-1000MC) 1 channel: AUX INPUT=0dB(1V) (Input level control in maximum position), 20kΩ, electronically-balanced |
| Rated Output              | 1 channel: 1,000W (100V line, 10Ω)                                                                                                                            |
| Frequency Response        | 110 to16 kHz ±3dB                                                                                                                                             |
| Total Harmonic Distortion | 0.4% (1W), 1% (Rated output)                                                                                                                                  |
| Protection Circuit        | Overcurrent protection, under-voltage protection, overvoltage protection, overheat protection, short circuit protection                                       |
| Signal to Noise Ratio     | >90dB (A-weighted)                                                                                                                                            |
| Control Input             | ACTIVE: Short=AUX INPUT signal source goes Amplifier output/ Open= PA LINK signal source goes Amplifier output                                                |
| LED Indicator             | POWER (Green) x 1, SIGNAL (Green) x 1, PEAK (Red) x 1, AUX ACTIVE (Orange) x 1, FAULT (Red) x 1                                                               |
| Cooling                   | Forced air cooling by FAN                                                                                                                                     |
| Operating Temperature     | 0°C to +40°C                                                                                                                                                  |
| Operating Humidity        | 90% RH or less (no condensation)                                                                                                                              |
| Control                   | Front: Power switch Rear : Input volume                                                                                                                       |
| Finish                    | Front panel AL Black, Cover SECC Black                                                                                                                        |
| Dimensions                | 483(W)×88(H)×392(D)mm                                                                                                                                         |
| Weight                    | 6.18 kg                                                                                                                                                       |
| Included Accessories      | CN)AC power cord x1, (EN)AC power cord x1, pluggable terminal block 2P x1, pluggable terminal block 5P x1                                                     |