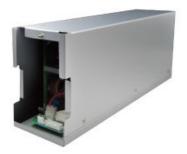

# VX-1250DA-EA

DIGITAL AMPLIFIER UNIT 250W

The VX-1250DA-EA is a digital power amplifier used for VX-1000 system. It is a module type with 1 channel of class-D digital power amplifier, which contribute to energy-saving and light weight design. The VX-1250DA-EA also features standby mode to be set for reducing standby power consumption. It requires a matrix controller VX-1000MC-EA and peering frame VX-1000PF-EA.

#### Key features

#Class D power amplifier modular#Mounts in the frame units#3 different power outputs: 125W, 250W or 500W#Dust filter, easy to clean