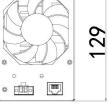

res standby mode to be set for reducing standby power consumption. It requires a matrix controller VX-1000MC-EA and peering frame VX-1000PF-EA.

#### Key features

#Class D power amplifier modular#Mounts in the frame units#3 different power outputs: 125W, 250W or 500W#Dust filter, easy to clean

# Specifications

| Power Supply         | AC 220V/50Hz                                     |
|----------------------|--------------------------------------------------|
| Current Consumption  | 27.7W (standby mode)<br>255W (rated output mode) |
| Amplification System | Class D                                          |
| Output Power         | 250W                                             |
| Frequency Response   | 20Hz-20kHz ±3dB                                  |

## Dimensions



Side View



Rear View



TOP View

### UNIT:mm SCALE: 1/5



2