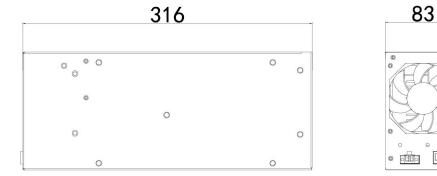

EA also features standby mode to be set for reducing standby power consumption. It requires a matrix controller VX-1000MC-EA and peering frame VX-1000PF-EA.

#### Key features

#Class D power amplifier modular#Mounts in the frame units#3 different power outputs: 125W, 250W or 500W#Dust filter, easy to clean

# Specifications

| Power Supply         | AC 220V/50Hz                                     |
|----------------------|--------------------------------------------------|
| Current Consumption  | 27.7W (standby mode)<br>255W (rated output mode) |
| Amplification System | Class D                                          |
| Output Power         | 250W                                             |
| Frequency Response   | 20Hz-20kHz ±3dB                                  |

## Dimensions



Side View



Rear View



TOP View

### UNIT:mm SCALE: 1/5



2