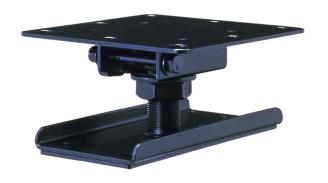

### HY-C0801

**CEILING MOUNT BRACKET** 

The HY-C0801 Ceiling Mount Bracket is designed to mount the speaker system to a ceiling in conjunction with the optional speaker mount bracket.