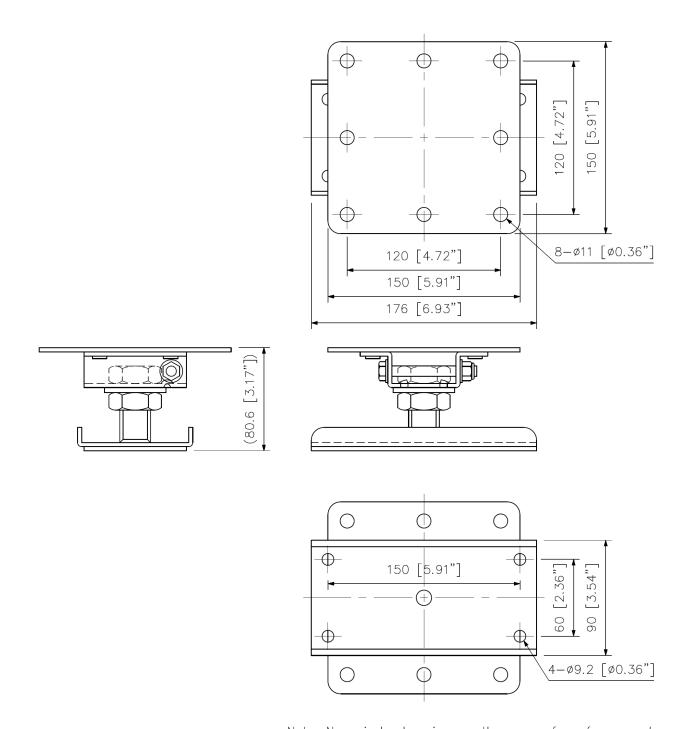

### **Dimensions**

UNIT: mm

Note: Numerical values in parentheses are for reference only.