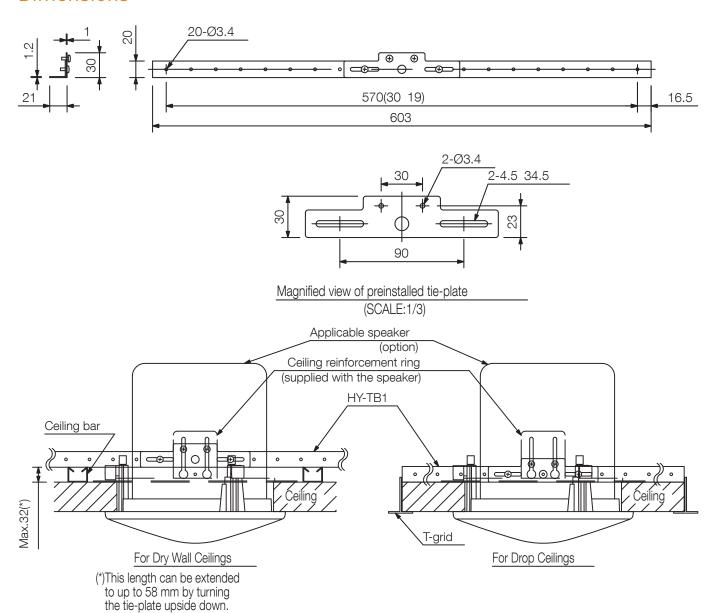

## **Dimensions**

Mounting example

NOTE: Ensure that the ceiling frames and panels are strong enough to withstand the weight of mounted ceiling speaker.

UNIT:mm SCALE:1/5