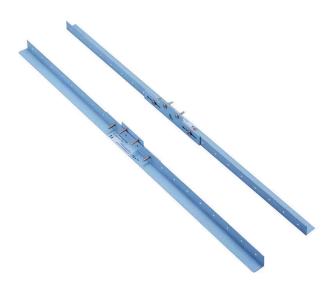

## HY-TB1

ADAPTER PANEL

The HY-TB1 is a channel bar to be used when supporting flush-mounted ceiling speakers by way of ceiling bars to prevent their full weight from being directly applied to the ceiling panel during installation. This channel bar is used in conjunction with reinforcement hardware supplied with the speaker. One complete set consists of 2 HY-TB1 bars.

## Key features

- Long support frame (set of 2 rails) designed to provide secure support for flush-mounted ceiling speakers while preventing the speaker's weight from being directly applied to the ceiling panels.
- Finish: Steel plate, plating
- Weight: 500 g (2 pieces)