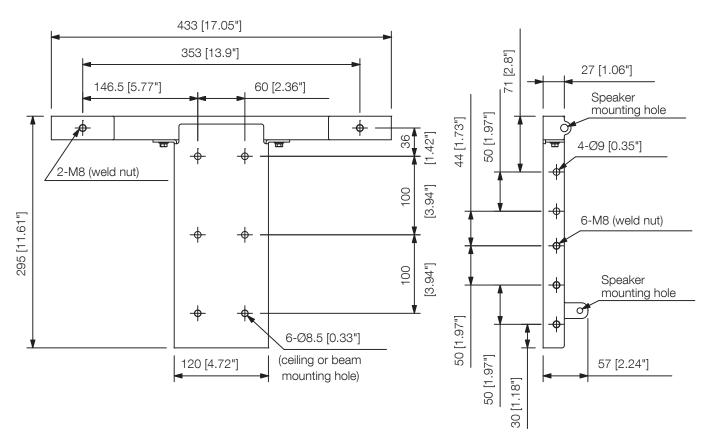

#### Dimensions

#### Dimensions

Speaker mounting example (scale: 1/10)

UNIT:mm SCALE:1/5