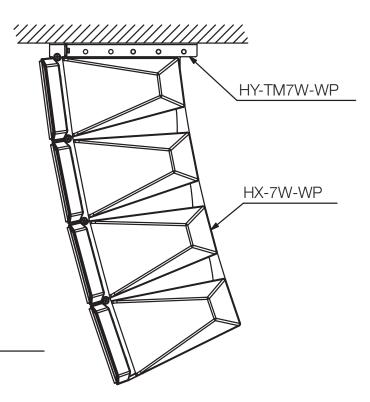

# HY-TM7W-WP

SPEAKER RIGGING BRACKET

The HY-TM7W-WP Speaker Rigging Bracket is used to suspend the HX-7W-WP Speaker System directly from ceilings, beams or other building structures. This bracket is designed for outdoor use.

#### Dimensions

Speaker mounting example (scale: 1/10)

UNIT:mm SCALE:1/5