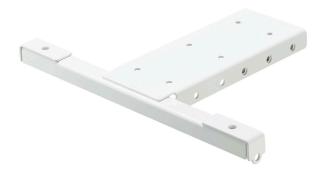

# HY-TM7W-WP

SPEAKER RIGGING BRACKET

The HY-TM7W-WP Speaker Rigging Bracket is used to suspend the HX-7W-WP Speaker System directly from ceilings, beams or other building structures. This bracket is designed for outdoor use.