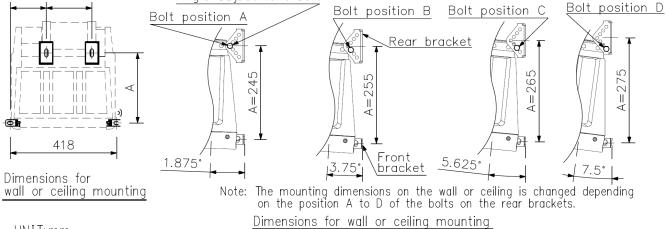

## **Dimensions**

- Notes: 1. All speaker modules must point downward from the horizontal. Failure to do so could adversely affect their intended splash-proof and weather-resistant capabilities, leading to malfunction.
  Be sure to mount this speaker under eaves wherever possible to prevent direct exposure to rain and wind. Failure to follow this instruction could cause the speaker to exceed its capabilities as a splash-proof speaker, potentially leading to malfunction.
  - Angle adjustment bolt

UNIT: mm