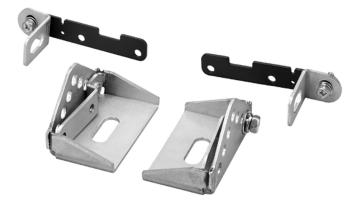

## HY-WM2WP

SPEAKER MOUNTING BRACKET

The HY-WM2WP is used exclusively to mount the HX-5 series speaker system closely to a wall or ceiling. The bracket helps to achieve clearer sound reproduction by minimizing phase interference generated by sound waves reflecting from walls or ceilings. This bracket is designed for outdoor use.

## Specifications

| Installation Environment | Indoor installation, under-eave installation(*1)                                                           |
|--------------------------|------------------------------------------------------------------------------------------------------------|
| Finish                   | Stainless steel (SUS304)                                                                                   |
| Weight                   | 600 g                                                                                                      |
| Included Accessories     | Rear bracket mounting bolt (M8) with washer4                                                               |
| Product Composition      | Front bracket A, B *1 each, Rear bracket A, B *1 each<br>* Brackets A and B are symmetrical to each other. |