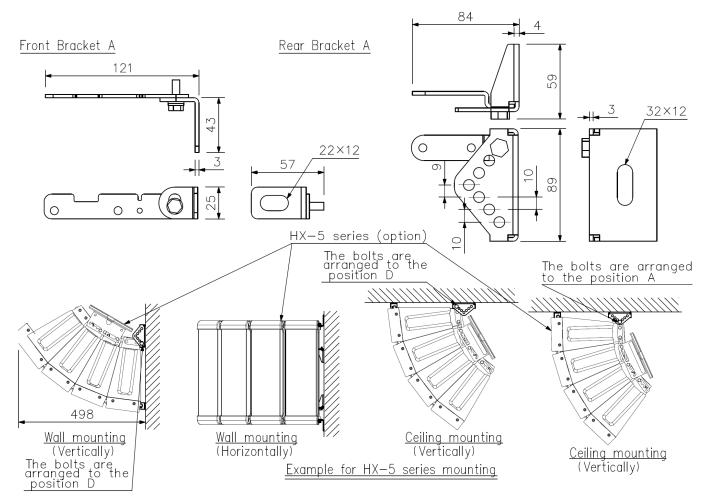

## **Dimensions**

- Notes: 1. All speaker modules must point downward from the horizontal. Failure to do so could adversely affect their intended splash-proof and weather-resistant capabilities, leading to malfunction.
  Be sure to mount this speaker under eaves wherever possible to prevent direct exposure to rain and wind. Failure to follow this instruction could cause the speaker to exceed its capabilities as a splash-proof speaker, potentially leading to malfunction.
  - Angle adjustment bolt

UNIT: mm