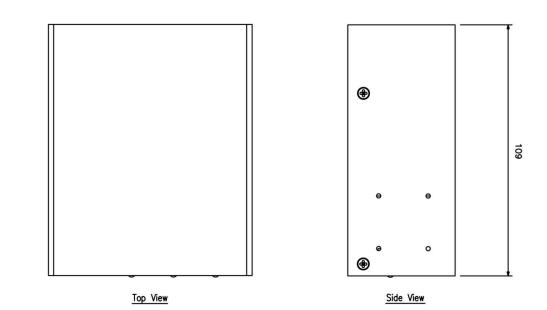

## Specifications

| Power Source          | DC 24V                                                                                                                                                                                                             |
|-----------------------|--------------------------------------------------------------------------------------------------------------------------------------------------------------------------------------------------------------------|
| Current Consumption   | Below 85mA                                                                                                                                                                                                         |
| Audio Input           | 1V rms (Max: 2V rms), unbalanced 10KΩ                                                                                                                                                                              |
| Audio Output          | 1V rms, unbalanced $600\Omega$                                                                                                                                                                                     |
| Frequency Response    | LINE IN (Sampling Rate: 22k): 20Hz -10kHz<br>LINE OUT (MP3/Sampling Rate: 44k): 40Hz -15kHz                                                                                                                        |
| Control Input         | Open circuit voltage: 24V DC; short circuit current: ≤5mA                                                                                                                                                          |
| Relay                 | Relay NC Contact: Withstand voltage ≤30V DC, control current ≤500mA<br>Relay COM Contact: Withstand voltage ≤30V DC, control current ≤500mA<br>Relay NO Contact: Withstand voltage ≤30V DC, control current ≤500mA |
| Network I/F           | 10 BASE-T/100 BASE-TX, auto negotiation                                                                                                                                                                            |
| Network Protocol      | UDP, ARP, ICMP, IGMP                                                                                                                                                                                               |
| Operating Temperature | 0°C to +40°C                                                                                                                                                                                                       |
| Operating Humidity    | Less than 90% RH (no condensation)                                                                                                                                                                                 |
| Dimensions            | 91(W) x42(H) x109(D) mm                                                                                                                                                                                            |
| Weight                | 0.36kg                                                                                                                                                                                                             |
| Included Accessories  | 5P terminal blocks x 1, 4P terminal blocks x1, Plastic foot (10mm*3mm) x4                                                                                                                                          |
| Optional Accessories  | MB-IP10B-BK (used for 2 sets of IP-1000AF device cabinet installation)<br>MB-IP10B-J (used for 4 sets of IP-1000AF device cabinet installation)                                                                    |

## Dimensions

Front View

UNIT<sup>·</sup>mm SCALE:1/4