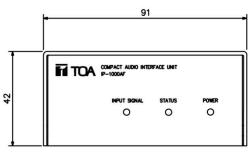

## Specifications

| Power Source          | DC 24V                                                                                                                                                                                                             |
|-----------------------|--------------------------------------------------------------------------------------------------------------------------------------------------------------------------------------------------------------------|
| Current Consumption   | Below 85mA                                                                                                                                                                                                         |
| Audio Input           | 1V rms (Max: 2V rms), unbalanced 10KΩ                                                                                                                                                                              |
| Audio Output          | 1V rms, unbalanced $600\Omega$                                                                                                                                                                                     |
| Frequency Response    | LINE IN (Sampling Rate: 22k): 20Hz -10kHz<br>LINE OUT (MP3/Sampling Rate: 44k): 40Hz -15kHz                                                                                                                        |
| Control Input         | Open circuit voltage: 24V DC; short circuit current: ≤5mA                                                                                                                                                          |
| Relay                 | Relay NC Contact: Withstand voltage ≤30V DC, control current ≤500mA<br>Relay COM Contact: Withstand voltage ≤30V DC, control current ≤500mA<br>Relay NO Contact: Withstand voltage ≤30V DC, control current ≤500mA |
| Network I/F           | 10 BASE-T/100 BASE-TX, auto negotiation                                                                                                                                                                            |
| Network Protocol      | UDP, ARP, ICMP, IGMP                                                                                                                                                                                               |
| Operating Temperature | 0°C to +40°C                                                                                                                                                                                                       |
| Operating Humidity    | Less than 90% RH (no condensation)                                                                                                                                                                                 |
| Dimensions            | 91(W) x42(H) x109(D) mm                                                                                                                                                                                            |
| Weight                | 0.36kg                                                                                                                                                                                                             |
| Included Accessories  | 5P terminal blocks x 1, 4P terminal blocks x1, Plastic foot (10mm*3mm) x4                                                                                                                                          |
| Optional Accessories  | MB-IP10B-BK (used for 2 sets of IP-1000AF device cabinet installation)<br>MB-IP10B-J (used for 4 sets of IP-1000AF device cabinet installation)                                                                    |

## Dimensions

Front View

UNIT<sup>·</sup>mm SCALE:1/4