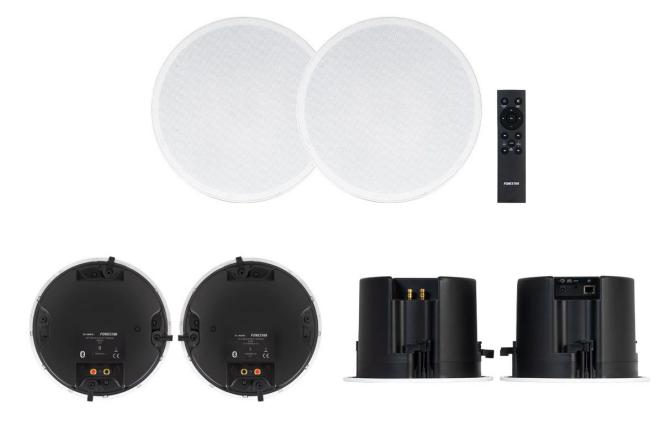

## DESCRIPTION

Pair of Wi-Fi and Bluetooth® ceiling loudspeakers.Ideal sound kit for office or home use, in medium-sized rooms, kitchens, etc., consisting of active loudspeaker and passive loudspeaker. The Class D amplifier offers high reliability and sound quality, and high efficiency. The speakers are coaxial with 6 1/2" woofer and 1" tweeter.Enjoy powerful, high-quality sound.Play music from your smartphone, tablet, Windows or Mac. You can stream music directly via Bluetooth or via Wi-Fi with App for smartphones and tablets (iOS and Android) that allows control and streaming of music content. It can connect to online music services and internet radio, allows you to play music while receiving calls or using your smartphone for other applications without sound or notifications being played on the loudspeakers. You can send the same music programme to several speakers at the same time in multi-room mode (see note), or play different music programmes on each speaker. You can also select a different volume for each speaker and customise its name, among other options.In addition to the Bluetooth and Wi-Fi receiver, it has an auxiliary input for connecting another sound source.This great pair of speakers consists of an active loudspeaker with receiver and amplifier and a passive loudspeaker.Simple and elegant design that can be integrated into any environment. It is supplied with the necessary elements to start playing.Ideal sound kit for home and professional audio installations (offices, medium sized rooms, kitchens, waiting rooms, clinics, etc.).

## **TECHNICAL CHARACTERISTICS**

| FEATURES     | Pair of Wi-Fi and Bluetooth ceiling loudspeakers.<br>Active loudspeaker with amplifier and output for passive loudspeaker.<br>Play music from your smartphone, tablet, Windows or Mac (DLNA and Airplay<br>compatible).<br>App for control from smartphones and tablets (iOS and Android), which allows<br>connection to online music services and internet radio (WiiM).<br>Bluetooth receiver.<br>Line input.<br>Multiroom function (see note).<br>Frameless, low-profile grille.<br>Remote control. |
|--------------|--------------------------------------------------------------------------------------------------------------------------------------------------------------------------------------------------------------------------------------------------------------------------------------------------------------------------------------------------------------------------------------------------------------------------------------------------------------------------------------------------------|
| BLUETOOTH    | 5.0 Bluetooth.<br>10 m transmission distance.                                                                                                                                                                                                                                                                                                                                                                                                                                                          |
| AMPLIFIER    | 2 x 25 W RMS                                                                                                                                                                                                                                                                                                                                                                                                                                                                                           |
| SPEAKERS     | Coaxial: 6 1/2" woofer, kevlar and 1" tweeter (active and passive) @ 8 Ohm                                                                                                                                                                                                                                                                                                                                                                                                                             |
| RESPONSE     | 80-20.000 Hz                                                                                                                                                                                                                                                                                                                                                                                                                                                                                           |
| INPUTS       | 1 x stereo aux, 3.5 mm jack, 1 V RMS<br>1 x RJ-45 Ethernet (Ethernet data connection)                                                                                                                                                                                                                                                                                                                                                                                                                  |
| S/N RATIO    | =< 92 dB                                                                                                                                                                                                                                                                                                                                                                                                                                                                                               |
| COLOUR       | White                                                                                                                                                                                                                                                                                                                                                                                                                                                                                                  |
| POWER SUPPLY | 24 V DC, 3 A with adapter included                                                                                                                                                                                                                                                                                                                                                                                                                                                                     |
| DIMENSIONS   | Loudspeakers<br>230 mm Ø x 160 mm depth<br>Cutting hole: 203 mm Ø                                                                                                                                                                                                                                                                                                                                                                                                                                      |
| WEIGHT       | 4 kg                                                                                                                                                                                                                                                                                                                                                                                                                                                                                                   |
| ACCESSORIES  | 5 m speaker cable<br>Remote control<br>Batteries for remote control                                                                                                                                                                                                                                                                                                                                                                                                                                    |
| NOTE         | Possibility to change Bluetooth ID and password upon demand.                                                                                                                                                                                                                                                                                                                                                                                                                                           |