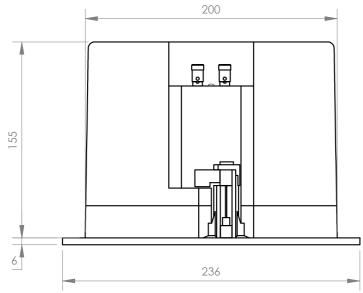

## **TECHNICAL CHARACTERISTICS**

| FEATURES     | Pair of Wi-Fi and Bluetooth ceiling loudspeakers.<br>Active loudspeaker with amplifier and output for passive loudspeaker.<br>Play music from your smartphone, tablet, Windows or Mac (DLNA and Airplay<br>compatible).<br>App for control from smartphones and tablets (iOS and Android), which allows<br>connection to online music services and internet radio (WiiM).<br>Bluetooth receiver.<br>Line input.<br>Multiroom function (see note).<br>Frameless, low-profile grille.<br>Remote control. |
|--------------|--------------------------------------------------------------------------------------------------------------------------------------------------------------------------------------------------------------------------------------------------------------------------------------------------------------------------------------------------------------------------------------------------------------------------------------------------------------------------------------------------------|
| BLUETOOTH    | 5.0 Bluetooth.<br>10 m transmission distance.                                                                                                                                                                                                                                                                                                                                                                                                                                                          |
| AMPLIFIER    | 2 x 25 W RMS                                                                                                                                                                                                                                                                                                                                                                                                                                                                                           |
| SPEAKERS     | Coaxial: 6 1/2" woofer, kevlar and 1" tweeter (active and passive) @ 8 Ohm                                                                                                                                                                                                                                                                                                                                                                                                                             |
| RESPONSE     | 80-20.000 Hz                                                                                                                                                                                                                                                                                                                                                                                                                                                                                           |
| INPUTS       | 1 x stereo aux, 3.5 mm jack, 1 V RMS<br>1 x RJ-45 Ethernet (Ethernet data connection)                                                                                                                                                                                                                                                                                                                                                                                                                  |
| S/N RATIO    | =< 92 dB                                                                                                                                                                                                                                                                                                                                                                                                                                                                                               |
| COLOUR       | White                                                                                                                                                                                                                                                                                                                                                                                                                                                                                                  |
| POWER SUPPLY | 24 V DC, 3 A with adapter included                                                                                                                                                                                                                                                                                                                                                                                                                                                                     |
| DIMENSIONS   | Loudspeakers<br>230 mm Ø x 160 mm depth<br>Cutting hole: 203 mm Ø                                                                                                                                                                                                                                                                                                                                                                                                                                      |
| WEIGHT       | 4 kg                                                                                                                                                                                                                                                                                                                                                                                                                                                                                                   |
| ACCESSORIES  | 5 m speaker cable<br>Remote control<br>Batteries for remote control                                                                                                                                                                                                                                                                                                                                                                                                                                    |
| NOTE         | Possibility to change Bluetooth ID and password upon demand.                                                                                                                                                                                                                                                                                                                                                                                                                                           |