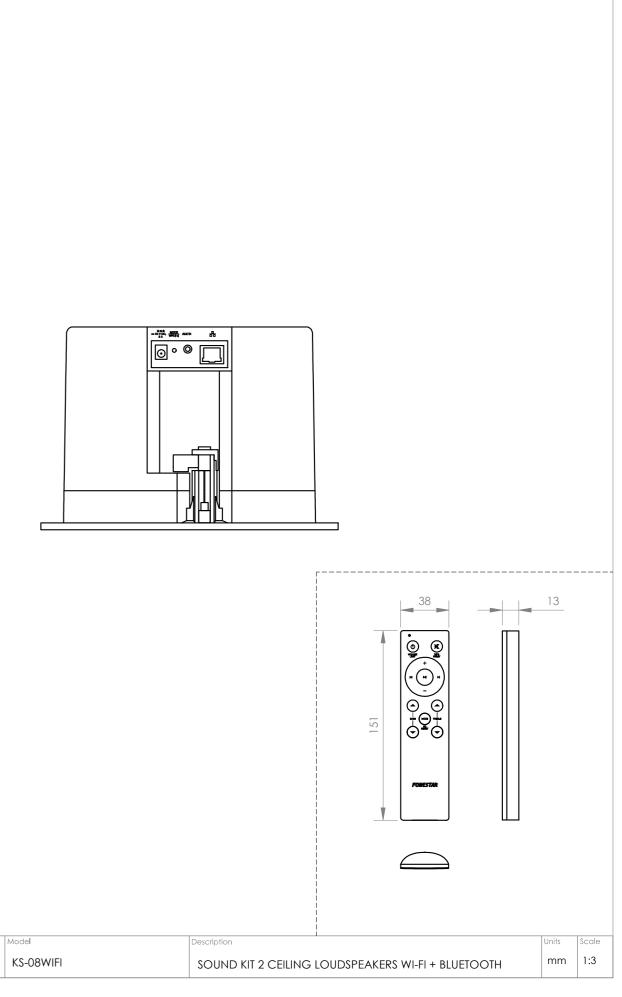

## **TECHNICAL CHARACTERISTICS**

| FEATURES     | Pair of Wi-Fi and Bluetooth ceiling loudspeakers.<br>Active loudspeaker with amplifier and output for passive loudspeaker.<br>Play music from your smartphone, tablet, Windows or Mac (DLNA and Airplay<br>compatible).<br>App for control from smartphones and tablets (iOS and Android), which allows<br>connection to online music services and internet radio (WiiM).<br>Bluetooth receiver.<br>Line input.<br>Multiroom function (see note).<br>Frameless, low-profile grille.<br>Remote control. |
|--------------|--------------------------------------------------------------------------------------------------------------------------------------------------------------------------------------------------------------------------------------------------------------------------------------------------------------------------------------------------------------------------------------------------------------------------------------------------------------------------------------------------------|
| BLUETOOTH    | 5.0 Bluetooth.<br>10 m transmission distance.                                                                                                                                                                                                                                                                                                                                                                                                                                                          |
| AMPLIFIER    | 2 x 25 W RMS                                                                                                                                                                                                                                                                                                                                                                                                                                                                                           |
| SPEAKERS     | Coaxial: 6 1/2" woofer, kevlar and 1" tweeter (active and passive) @ 8 Ohm                                                                                                                                                                                                                                                                                                                                                                                                                             |
| RESPONSE     | 80-20.000 Hz                                                                                                                                                                                                                                                                                                                                                                                                                                                                                           |
| INPUTS       | 1 x stereo aux, 3.5 mm jack, 1 V RMS<br>1 x RJ-45 Ethernet (Ethernet data connection)                                                                                                                                                                                                                                                                                                                                                                                                                  |
| S/N RATIO    | =< 92 dB                                                                                                                                                                                                                                                                                                                                                                                                                                                                                               |
| COLOUR       | White                                                                                                                                                                                                                                                                                                                                                                                                                                                                                                  |
| POWER SUPPLY | 24 V DC, 3 A with adapter included                                                                                                                                                                                                                                                                                                                                                                                                                                                                     |
| DIMENSIONS   | Loudspeakers<br>230 mm Ø x 160 mm depth<br>Cutting hole: 203 mm Ø                                                                                                                                                                                                                                                                                                                                                                                                                                      |
| WEIGHT       | 4 kg                                                                                                                                                                                                                                                                                                                                                                                                                                                                                                   |
| ACCESSORIES  | 5 m speaker cable<br>Remote control<br>Batteries for remote control                                                                                                                                                                                                                                                                                                                                                                                                                                    |
| NOTE         | Possibility to change Bluetooth ID and password upon demand.                                                                                                                                                                                                                                                                                                                                                                                                                                           |