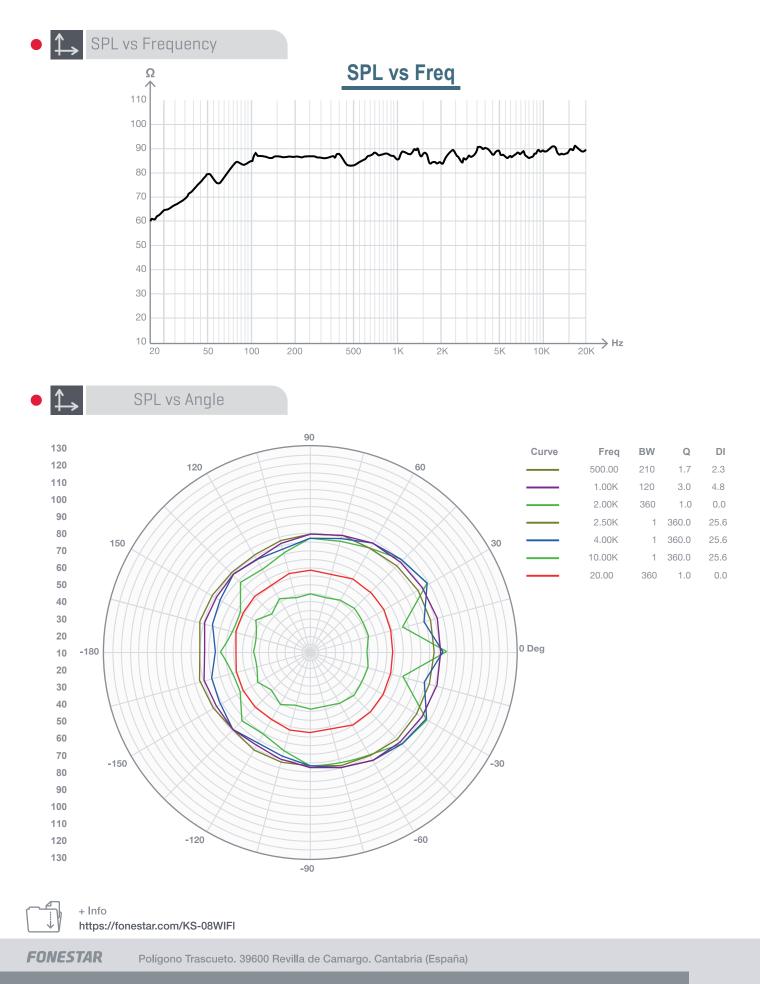

## **TECHNICAL CHARACTERISTICS**

| FEATURES     | Pair of Wi-Fi and Bluetooth ceiling loudspeakers.<br>Active loudspeaker with amplifier and output for passive loudspeaker.<br>Play music from your smartphone, tablet, Windows or Mac (DLNA and Airplay<br>compatible).<br>App for control from smartphones and tablets (iOS and Android), which allows<br>connection to online music services and internet radio (WiiM).<br>Bluetooth receiver.<br>Line input.<br>Multiroom function (see note).<br>Frameless, low-profile grille.<br>Remote control. |
|--------------|--------------------------------------------------------------------------------------------------------------------------------------------------------------------------------------------------------------------------------------------------------------------------------------------------------------------------------------------------------------------------------------------------------------------------------------------------------------------------------------------------------|
| BLUETOOTH    | 5.0 Bluetooth.<br>10 m transmission distance.                                                                                                                                                                                                                                                                                                                                                                                                                                                          |
| AMPLIFIER    | 2 x 25 W RMS                                                                                                                                                                                                                                                                                                                                                                                                                                                                                           |
| SPEAKERS     | Coaxial: 6 1/2" woofer, kevlar and 1" tweeter (active and passive) @ 8 Ohm                                                                                                                                                                                                                                                                                                                                                                                                                             |
| RESPONSE     | 80-20.000 Hz                                                                                                                                                                                                                                                                                                                                                                                                                                                                                           |
| INPUTS       | 1 x stereo aux, 3.5 mm jack, 1 V RMS<br>1 x RJ-45 Ethernet (Ethernet data connection)                                                                                                                                                                                                                                                                                                                                                                                                                  |
| S/N RATIO    | =< 92 dB                                                                                                                                                                                                                                                                                                                                                                                                                                                                                               |
| COLOUR       | White                                                                                                                                                                                                                                                                                                                                                                                                                                                                                                  |
| POWER SUPPLY | 24 V DC, 3 A with adapter included                                                                                                                                                                                                                                                                                                                                                                                                                                                                     |
| DIMENSIONS   | Loudspeakers<br>230 mm Ø x 160 mm depth<br>Cutting hole: 203 mm Ø                                                                                                                                                                                                                                                                                                                                                                                                                                      |
| WEIGHT       | 4 kg                                                                                                                                                                                                                                                                                                                                                                                                                                                                                                   |
| ACCESSORIES  | 5 m speaker cable<br>Remote control<br>Batteries for remote control                                                                                                                                                                                                                                                                                                                                                                                                                                    |
| NOTE         | Possibility to change Bluetooth ID and password upon demand.                                                                                                                                                                                                                                                                                                                                                                                                                                           |