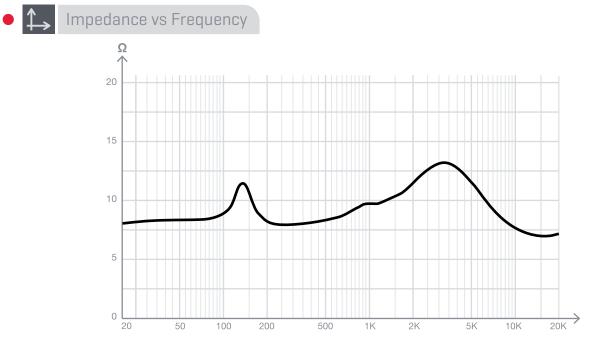

## **TECHNICAL CHARACTERISTICS**

| FEATURES     | Pair of Wi-Fi and Bluetooth ceiling loudspeakers.<br>Active loudspeaker with amplifier and output for passive loudspeaker.<br>Play music from your smartphone, tablet, Windows or Mac (DLNA and Airplay<br>compatible).<br>App for control from smartphones and tablets (iOS and Android), which allows<br>connection to online music services and internet radio (WiiM).<br>Bluetooth receiver.<br>Line input.<br>Multiroom function (see note).<br>Frameless, low-profile grille.<br>Remote control. |
|--------------|--------------------------------------------------------------------------------------------------------------------------------------------------------------------------------------------------------------------------------------------------------------------------------------------------------------------------------------------------------------------------------------------------------------------------------------------------------------------------------------------------------|
| BLUETOOTH    | 5.0 Bluetooth.<br>10 m transmission distance.                                                                                                                                                                                                                                                                                                                                                                                                                                                          |
| AMPLIFIER    | 2 x 25 W RMS                                                                                                                                                                                                                                                                                                                                                                                                                                                                                           |
| SPEAKERS     | Coaxial: 6 1/2" woofer, kevlar and 1" tweeter (active and passive) @ 8 Ohm                                                                                                                                                                                                                                                                                                                                                                                                                             |
| RESPONSE     | 80-20.000 Hz                                                                                                                                                                                                                                                                                                                                                                                                                                                                                           |
| INPUTS       | 1 x stereo aux, 3.5 mm jack, 1 V RMS<br>1 x RJ-45 Ethernet (Ethernet data connection)                                                                                                                                                                                                                                                                                                                                                                                                                  |
| S/N RATIO    | =< 92 dB                                                                                                                                                                                                                                                                                                                                                                                                                                                                                               |
| COLOUR       | White                                                                                                                                                                                                                                                                                                                                                                                                                                                                                                  |
| POWER SUPPLY | 24 V DC, 3 A with adapter included                                                                                                                                                                                                                                                                                                                                                                                                                                                                     |
| DIMENSIONS   | Loudspeakers<br>230 mm Ø x 160 mm depth<br>Cutting hole: 203 mm Ø                                                                                                                                                                                                                                                                                                                                                                                                                                      |
| WEIGHT       | 4 kg                                                                                                                                                                                                                                                                                                                                                                                                                                                                                                   |
| ACCESSORIES  | 5 m speaker cable<br>Remote control<br>Batteries for remote control                                                                                                                                                                                                                                                                                                                                                                                                                                    |
| NOTE         | Possibility to change Bluetooth ID and password upon demand.                                                                                                                                                                                                                                                                                                                                                                                                                                           |